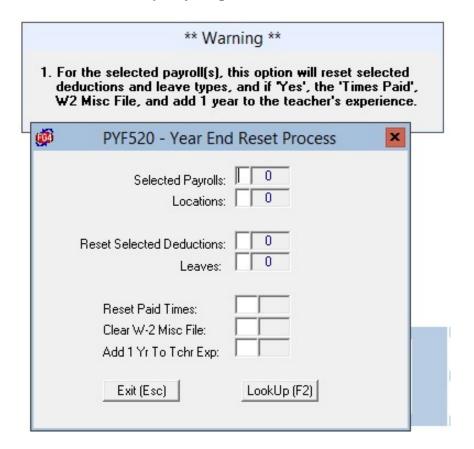

l not execute this option until the calendar year end.

\*\*Press the F1 help key to get more information about what each field represents.

\*\* Warning \*\*

1. For the selected payroll(s), this option will add the selected number from the 'total accumulated' field of the first leave type to the 'total accumulated' field of the second leave type.





#### **Reset Process**

This option will reset deductions, leave, times paid, W-2 miscellaneous file and increment teacher's experience by one year. These items should be reset at least once per year. See screen below.

**NOTE:** If you reset your deductions and leave on a calendar year basis, you will not execute this option until the calendar year end.

\*\* Press the F1 help key to get more information about what each field represents.



<sup>\*\*</sup> This may be a good time to run the deduction flag comparison report for the current calendar year. To access this report, go to Payroll, Reports, History, Other, Ded Flag Comparison. If there is anything showing, it can be addressed at this time instead of waiting until calendar year end. Please contact Software Help Desk Support for assistance by phone at 1-800-737-1826 or online request from our LGC Website.

Rev. 03/21/2025



## Contacting LGC Support LGC

You may contact LGC Support by phone or by submitting a support request on our website:

800-737-1826

7:00 a.m. - 5:00 p.m. Central Standard Time

Online request from our LGC website for assistance: <a href="https://www.lgc-tn.com">https://www.lgc-tn.com</a>

Login to our website and under the LGC Dashboard on the