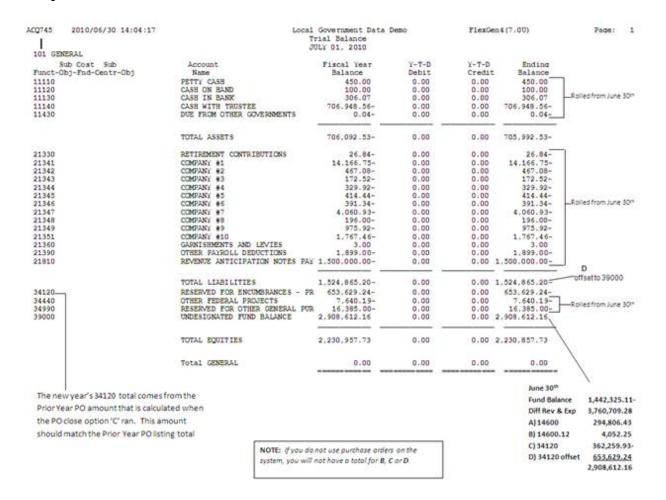

Example screen below:

<u>The Trial Balance Deferred and Balance Sheet Deferred</u> have the new account types, Deferred Inflow of Resources and Deferred Outflow of Resources. The Equities account type has been changed to Fund Balance. These report changes are in compliance with GASB63 Statement. Please review the example of the Balance Sheet below. If you have any questions about GASB63 or entries related to it, please contact your representative from County Audit, CTAS, or MTAS.

Click here to view the sample reports as a printable PDF.

| ACQ606 2013/04/23 14:00:14 |                             | SAMPLEVILLE                                                               | FlexGen4(7.1U) Pa           | ige: 1 |  |  |
|----------------------------|-----------------------------|---------------------------------------------------------------------------|-----------------------------|--------|--|--|
|                            |                             | BALANCE SHEET<br>MARCH 31, 2013                                           |                             |        |  |  |
| 101 GENE                   | ERAL                        |                                                                           |                             |        |  |  |
|                            |                             |                                                                           |                             |        |  |  |
|                            | Sub Cost Sub                | Account Name                                                              | Amount                      |        |  |  |
|                            | Fnd-Funct-Obj-Fnd-Centr-Obj | Account Name                                                              | Amount                      |        |  |  |
|                            |                             | ASSETS                                                                    |                             |        |  |  |
|                            | 101-11130<br>101-11140      | CASH IN BANK<br>CASH WITH TRUSTEE                                         | 10,000.00<br>11,702,214.10  |        |  |  |
|                            | 101-11410                   | ACCOUNTS RECEIVABLE                                                       | 6,059.05                    |        |  |  |
|                            | 101-14100                   | ESTIMATED REVENUES                                                        | 33, 329, 180.40             |        |  |  |
|                            | 101-14200<br>101-14500      | UNLIQUIDATED ENCUMBRANCES (CONTROL) EXPENDITURES - CURRENT YEAR (CONTROL) | 447,788.55<br>24,270,868.37 |        |  |  |
|                            | 101-14600                   | EXP CHGD TO RESERVE FOR PRIOR YRS ENC                                     | 18,667.07                   |        |  |  |
|                            |                             |                                                                           |                             |        |  |  |
|                            |                             | Total ASSETS                                                              | 69, 784, 777.54             |        |  |  |
|                            |                             | DEFERRED OUTFLOWS OF RESOURCES                                            |                             |        |  |  |
|                            | 101-15000                   | DEFERRED OUTFLOWS OF RESOURCES                                            | 0.00                        |        |  |  |
|                            |                             | Total DEFERRED OUTFLOWS OF RESOURCES                                      | 0.00                        |        |  |  |
|                            |                             | Total ASSETS AND DEFERRED OUTFLOWS OF RESOURCES                           | 69,784,777.54               |        |  |  |
|                            |                             | LIABILITIES                                                               |                             |        |  |  |
|                            | 101-21100                   | ACCOUNTS PAYABLE                                                          | 10,137.75                   |        |  |  |
|                            | 101-21310                   | INCOME TAX WITHHELD AND UNPAID                                            | 5,570.70                    |        |  |  |
|                            | 101-21320                   | SOCIAL SECURITY TAX                                                       | 2,075.00                    |        |  |  |
| 101-21325                  |                             | EMPLOYEE MEDICARE DEDUCTION                                               | 578.56                      |        |  |  |
| 101-21330                  |                             | RETIREMENT CONTRIBUTIONS                                                  | 189,068.48-                 |        |  |  |
| 101-21341                  |                             | COMPANY #1                                                                | 182,978.35-                 |        |  |  |
| 101-21342                  |                             | COMPANY #2                                                                | 10,895.80-                  |        |  |  |
| 101-21343<br>101-21344     |                             | COMPANY #3<br>LONG TERM DISABILITY                                        | 8,115.08<br>9,156.59-       |        |  |  |
|                            | 101-21344                   | COMPANY #6                                                                | 12.00-                      |        |  |  |
|                            | 101-21347                   | COMPANY #7                                                                | 5.57                        |        |  |  |
|                            | 101-21348                   | COMPANY #8                                                                | 2,865.65                    |        |  |  |
|                            | 101-21349                   | COMPANY #9                                                                | 3,332.86-                   |        |  |  |
|                            | 101-21351                   | COMPANY #1                                                                | 275.94-                     |        |  |  |
|                            | 101-21360                   | GARNISHMENTS AND LEVIES                                                   | 7,320.91                    |        |  |  |
|                            | 101-21380                   | CREDIT UNION DEDUCTIONS                                                   | 16,697.96                   |        |  |  |
|                            | 101-21530                   | DUE TO STATE OF TENNESSEE                                                 | 135.66-                     |        |  |  |
|                            | 101-21810<br>101-21900      | REVENUE ANTICIPATION NOTES PAYABLE OTHER CURRENT LIABILITIES              | 4,200,000.00-<br>41.67      |        |  |  |
|                            | 101-21900                   | APPROPRIATIONS (CONTROL)                                                  | 34,979,816.37-              |        |  |  |
|                            | 101-28100                   | REVENUES (CONTROL)                                                        | 28, 887, 424.76-            |        |  |  |
|                            | 101-28510                   | TRANSFERS FROM OTHER FUNDS (CONTROL)                                      | 79,816.93-                  |        |  |  |