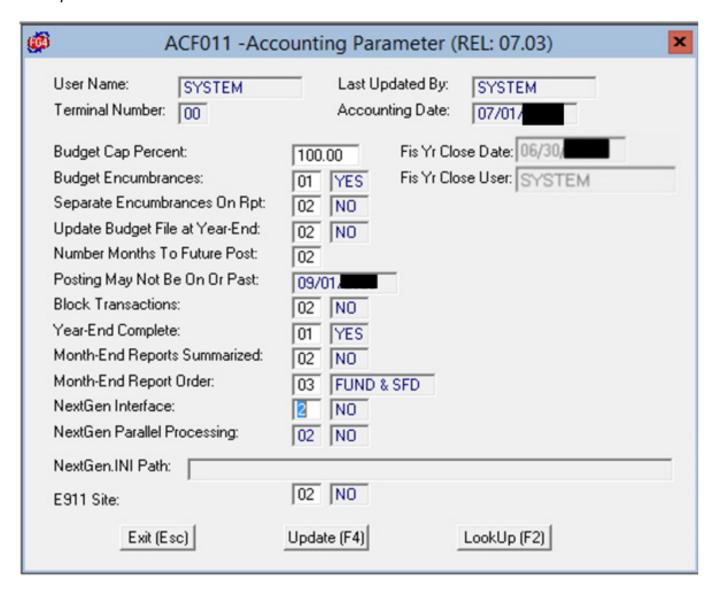

#### **Accounting Parameter**

The Accounting Parameter reflects the date when the Fiscal year end was closed and the user's login that ran the Fiscal year end close. The Fiscal year end close date is recorded from your computer's system login date. This option was added for County and City Audit purposes.

Example screen below:

<u>The Trial Balance Deferred and Balance Sheet Deferred</u> have the new account types, Deferred Inflow of Resources and Deferred Outflow of Resources. The Equities account type has been changed to Fund Balance. These report changes are in compliance with GASB63 Statement. Please review the example of the Balance Sheet below. If you have any questions about GASB63 or entries related to it, please contact your representative from County Audit, CTAS, or MTAS.