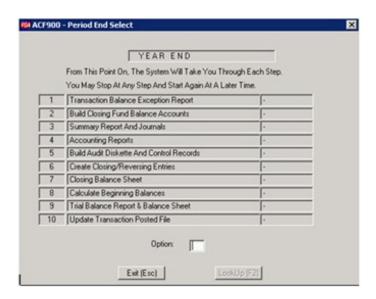

- 1. Before closing, verify the balances of your outstanding purchase orders. Before entering purchase orders for the new fiscal year (July), print a complete listing of current outstanding purchase orders in account order and verify that they are valid. To print this report: go to the Purchasing menu, 'PO', 'Purchase Order Listings', 'Outstanding', 'Detail PO Listing', 'By Account Number'. You will enter through the beginning and ending account number, and leave the beginning order date blank and ending order date should be 06/30 of the current year.
  - Any partially liquidated or outstanding purchase orders that won't be fulfilled can be removed by using the "Liquidate Purchase Order" option on the PO Maintenance Menu. IT IS CRITICAL THAT THE EFFECTIVE DATE IS JUNE SO LIQUIDATED PURCHASE ORDERS ARE PROPERLY POSTED TO THE CORRECT FISCAL YEAR. Also, you may want to compare the totals on the Statement of Expenditures & Encumbrances report to the totals on the current PO Listing in Account Order. Make sure you key in ending date range as June 30. These totals should match the Statement of Expenditures & Encumbrances.
- 2. Next, you will close the Purchasing year end. This process is normally ran on or before June 30th to avoid making errors with the July invoices/checks. The reason for closing at this time, is so that you can use prior year po's (po's dated June or prior) with July checks. And it will hit the correct GL account for the correct fiscal year, before closing the GL fiscal year end. (Refer to pages 8-9 for <a href="Purchasing year end instructions">Purchasing year end instructions</a>)
- 3. The first thing to do before closing the month of June is to review June's Balance Sheet and Expenditure Report. Look for over-expended expenditure accounts and payroll tax and deduction accounts with balances due to be paid. <u>ANY MISTAKES MADE DURING THE CURRENT FISCAL YEAR, NEED TO BE CORRECTED BEFORE CLOSING THE JUNE Month End.</u> Enter the corrections as journal entries and process them. Also, enter and process the proper entries to accounts for all current year payables, receivables, and encumbrances.
- 4. Next, review outstanding accounts payables and receivables. After you have decided which amounts will be carried over to the new fiscal year, enter and process the appropriate journal entries. Remember if your procedure is to accrue unpaid invoices you will need to use the accrual account when adding the invoice for payment versus the expenditure account. (Refer to page 17 for <u>Year-End Closing Instructions - Accruing Unpaid Invoices.</u>)